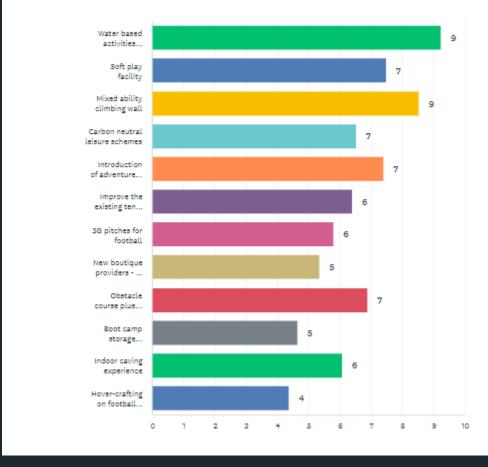

1417 gave gender responses

1370 live or work in Lichfield District

WS13 gave the most responses

|   | •                                                                                    | 1             | * 2 | * 3           | * 4           | 5 1           | 6 1           | 7 7           | 8 1           | 9 *           | 10 *          |
|---|--------------------------------------------------------------------------------------|---------------|-----|---------------|---------------|---------------|---------------|---------------|---------------|---------------|---------------|
| • | Water based<br>activities<br>including<br>aqua<br>scramble and<br>paddle<br>boarding | 22.54%<br>309 |     | 11.89%<br>163 | 10.80%<br>148 | 8.32%<br>114  | 6.42%<br>88   | 6.78%<br>93   | 5.11%<br>70   | 3.57%<br>49   | 3.65%<br>50   |
| * | Soft play<br>facility                                                                | 14.86%<br>202 |     | 11.26%<br>153 | 7.80%<br>108  | 8.61%<br>117  | 6.92%<br>94   | 6.99%<br>95   | 7.65%<br>104  | 6.84%<br>93   | 6.11%<br>83   |
| * | Mixed ability climbing wall                                                          | 13.88%<br>191 |     | 13.74%<br>189 | 11.85%<br>163 | 9.81%<br>135  | 8.21%<br>113  | 7.92%<br>109  | 4.80%<br>66   | 4.36%<br>60   | 3.13%<br>43   |
| * | 3G pitches<br>for football                                                           | 11.58%<br>187 |     | 6.71%<br>91   | 8.11%<br>110  | 8.26%<br>112  | 6.27%<br>85   | 7.15%<br>97   | 8.11%<br>110  | 10.03%<br>138 | 8.92%<br>121  |
| • | Carbon<br>neutral<br>leisure<br>schemes                                              | 10.60%<br>144 |     | 5.59%<br>78   | 8.68%<br>118  | 6.62%<br>90   | 9.64%<br>131  | 8.76%<br>119  | 8.61%<br>117  | 8.02%<br>109  | 7.73%<br>105  |
| • | Improve the existing tennis infrastructure                                           | 8.43%<br>114  |     | 8.65%<br>117  | 8.14%<br>110  | 7.99%<br>108  | 8.36%<br>113  | 8.88%<br>120  | 10.65%<br>144 | 8.95%<br>121  | 8.80%<br>119  |
| * | Introduction<br>of adventure<br>golf                                                 | 8.35%<br>113  |     | 10.41%<br>141 | 9.82%<br>133  | 10.04%<br>136 | 10.64%<br>144 | 7.83%<br>106  | 8.57%<br>116  | 7.98%<br>108  | 6.13%<br>83   |
| * | Obstacle<br>course plus<br>club and<br>racing<br>infrastructure                      | 3.48%<br>47   |     | 10.58%<br>143 | 11.40%<br>154 | 13.62%<br>184 | 12.44%<br>168 | 11.32%<br>183 | 7.62%<br>103  | 7.99%<br>108  | 6.07%<br>82   |
| • | New<br>boutique<br>providers - ie<br>massage<br>therapy,<br>sports retail<br>outlet  | 3.29%<br>44   |     | 6.50%<br>87   | 6.27%<br>84   | 6.42%<br>86   | 6.35%<br>85   | 7.77%<br>104  | 9.34%<br>125  | 9.04%<br>121  | 10.53%<br>141 |
| * | Boot camp<br>storage<br>facility                                                     | 3.06%<br>41   |     | 4.26%<br>57   | 4.86%<br>65   | 5.08%<br>68   | 6.95%<br>93   | 8.30%<br>111  | 8.82%<br>118  | 11.96%<br>160 | 14.95%<br>200 |
| * | Indoor caving experience                                                             | 2.46%         |     | 8.14%<br>109  | 8.74%<br>117  | 10.38%<br>139 | 10.16%<br>138 | 8.81%<br>118  | 8.36%<br>112  | 9.26%<br>124  | 9.41%<br>126  |
| * | Hover-<br>crafting on<br>football<br>pitches                                         | 1.19%<br>16   |     | 4.03%<br>54   | 4.47%<br>60   | 5.07%<br>68   | 6.71%<br>90   | 8.50%<br>114  | 11.19%<br>150 | 10.51%<br>141 | 13.20%<br>177 |