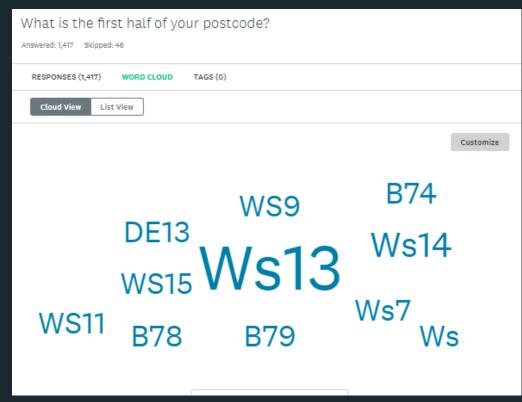

1417 gave gender responses

1370 live or work in Lichfield District

WS13 gave the most responses

|   | •                                                                                    | 1             | * 2 | * 3           | * 4           | 5 1           | 6 1           | 7 7           | 8 1           | 9 *           | 10 *          |
|---|--------------------------------------------------------------------------------------|---------------|-----|---------------|---------------|---------------|---------------|---------------|---------------|---------------|---------------|
| • | Water based<br>activities<br>including<br>aqua<br>scramble and<br>paddle<br>boarding | 22.54%<br>309 |     | 11.89%<br>163 | 10.80%<br>148 | 8.32%<br>114  | 6.42%<br>88   | 6.78%<br>93   | 5.11%<br>70   | 3.57%<br>49   | 3.65%<br>50   |
| * | Soft play<br>facility                                                                | 14.86%<br>202 |     | 11.26%<br>153 | 7.80%<br>108  | 8.61%<br>117  | 6.92%<br>94   | 6.99%<br>95   | 7.65%<br>104  | 6.84%<br>93   | 6.11%<br>83   |
| * | Mixed ability climbing wall                                                          | 13.88%<br>191 |     | 13.74%<br>189 | 11.85%<br>163 | 9.81%<br>135  | 8.21%<br>113  | 7.92%<br>109  | 4.80%<br>66   | 4.36%<br>60   | 3.13%<br>43   |
| * | 3G pitches<br>for football                                                           | 11.58%<br>187 |     | 6.71%<br>91   | 8.11%<br>110  | 8.26%<br>112  | 6.27%<br>85   | 7.15%<br>97   | 8.11%<br>110  | 10.03%<br>138 | 8.92%<br>121  |
| • | Carbon<br>neutral<br>leisure<br>schemes                                              | 10.60%<br>144 |     | 5.59%<br>78   | 8.68%<br>118  | 6.62%<br>90   | 9.64%<br>131  | 8.76%<br>119  | 8.61%<br>117  | 8.02%<br>109  | 7.73%<br>105  |
| • | Improve the existing tennis infrastructure                                           | 8.43%<br>114  |     | 8.65%<br>117  | 8.14%<br>110  | 7.99%<br>108  | 8.36%<br>113  | 8.88%<br>120  | 10.65%<br>144 | 8.95%<br>121  | 8.80%<br>119  |
| * | Introduction<br>of adventure<br>golf                                                 | 8.35%<br>113  |     | 10.41%<br>141 | 9.82%<br>133  | 10.04%<br>136 | 10.64%<br>144 | 7.83%<br>106  | 8.57%<br>116  | 7.98%<br>108  | 6.13%<br>83   |
| * | Obstacle<br>course plus<br>club and<br>racing<br>infrastructure                      | 3.48%<br>47   |     | 10.58%<br>143 | 11.40%<br>154 | 13.62%<br>184 | 12.44%<br>168 | 11.32%<br>183 | 7.62%<br>103  | 7.99%<br>108  | 6.07%<br>82   |
| • | New<br>boutique<br>providers - ie<br>massage<br>therapy,<br>sports retail<br>outlet  | 3.29%<br>44   |     | 6.50%<br>87   | 6.27%<br>84   | 6.42%<br>86   | 6.35%<br>85   | 7.77%<br>104  | 9.34%<br>125  | 9.04%<br>121  | 10.53%<br>141 |
| * | Boot camp<br>storage<br>facility                                                     | 3.06%<br>41   |     | 4.26%<br>57   | 4.86%<br>65   | 5.08%<br>68   | 6.95%<br>93   | 8.30%<br>111  | 8.82%<br>118  | 11.96%<br>160 | 14.95%<br>200 |
| * | Indoor caving experience                                                             | 2.46%         |     | 8.14%<br>109  | 8.74%<br>117  | 10.38%<br>139 | 10.16%<br>138 | 8.81%<br>118  | 8.36%<br>112  | 9.26%<br>124  | 9.41%<br>126  |
| * | Hover-<br>crafting on<br>football<br>pitches                                         | 1.19%<br>16   |     | 4.03%<br>54   | 4.47%<br>60   | 5.07%<br>68   | 6.71%<br>90   | 8.50%<br>114  | 11.19%<br>150 | 10.51%<br>141 | 13.20%<br>177 |