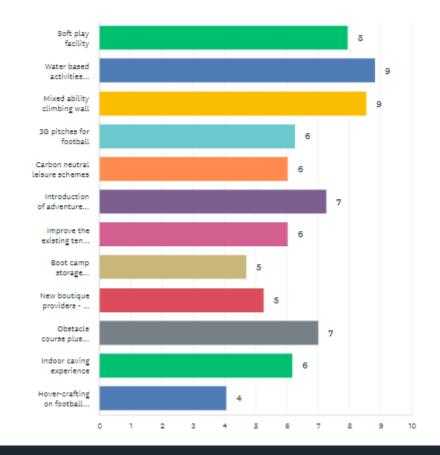

| 2.62%<br>19   |   | 2.89%<br>21   | 4.27%<br>31   | 4.96%<br>38  | 4.68%<br>34  | 6.20%<br>45   | 8.13%<br>59  | 8.54%<br>62  | 12.67%<br>92 | 14.60%<br>108 |  |
| * | Indoor caving experience                                                             | 1.37%         |   | 7.13%<br>52   | 7.96%<br>58   | 9.88%<br>72  | 11.11%<br>81 | 10.97%<br>80  | 8.23%<br>60  | 7.96%<br>58  | 9.47%<br>69  | 8.37%<br>61   |  |
| • | Hover-<br>crafting on<br>football<br>pitches                                         | 0.27%         |   | 1.37%<br>10   | 3.98%<br>29   | 4.12%<br>30  | 5.63%<br>41  | 6.59%<br>48   | 9.62%<br>70  | 12.09%<br>88 | 10.71%<br>78 | 14.15%<br>103 |  |

18 - 24 year old female responses

Weighted preferences in descending order

Answered: 541 Skipped: 2



|   | •                                                                                    | 1 *           | 2 •           | 3 •          | 4 *          | 5 🔻          | 6 *          | 7 •          | 8 •          | 9 🔻          | 10 🕶         |
|---|--------------------------------------------------------------------------------------|---------------|---------------|--------------|--------------|--------------|--------------|--------------|--------------|--------------|--------------|
| * | Soft play<br>facility                                                                | 24.35%<br>131 | 11.71%<br>63  | 9.48%<br>51  | 6.51%<br>35  | 6.88%<br>37  | 5.39%<br>29  | 6.13%<br>33  | 6.32%<br>34  | 6.51%<br>35  | 5.02%<br>27  |
| Ť | Water based<br>activities<br>including<br>aqua<br>scrambl