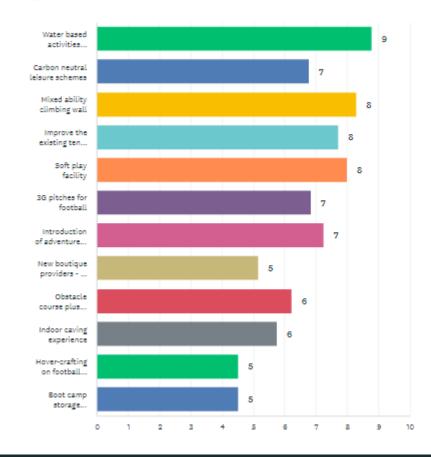

25 - 44 year old female responses

Answered: 572 Skipped: 14

|   | ,                                                                                    | • | 1 *           | 2 *          | 3 ▼                 | 4 *          | 5 ▼          | 6 *          | 7 *         | 8 •          | 9 •          | 10 💌         |
|---|--------------------------------------------------------------------------------------|---|---------------|--------------|---------------------|--------------|--------------|--------------|-------------|--------------|--------------|--------------|
| • | Water based<br>activities<br>including<br>aqua<br>scramble and<br>paddle<br>boarding |   | 24.09%<br>133 | 16.85%<br>93 | 10.14%<br>56        | 10.69%<br>59 | 8.33%<br>46  | 6.88%<br>38  | 6.16%<br>34 | 5.07%<br>28  | 3.44%<br>19  | 4.35%<br>24  |
| * | Mixed ability<br>climbing wall                                                       |   | 13.43%<br>74  | 14.34%<br>79 | 13.97%<br>77        | 13.07%<br>72 | 11.07%<br>61 | 8.17%<br>45  | 8.71%<br>48 | 3.63%<br>20  | 3.99%<br>22  | 3.45%<br>19  |
| • | Carbon<br>neutral<br>leisure<br>schemes                                              |   | 13.60%<br>74  | 8.09%<br>44  | 6.07%<br>33         | 7.72%<br>42  | 6.25%<br>34  | 9.74%<br>53  | 8.46%<br>46 | 7.72%<br>42  | 7.35%<br>40  | 8.46%<br>46  |
| * | 3G pitches<br>for football                                                           |   | 11.38%<br>62  | 7.71%<br>42  | 8.26%<br>45         | 8.44%<br>48  | 7.52%<br>41  | 6.42%<br>35  | 7.71%<br>42 | 6.97%<br>38  | 10.46%<br>57 | 8.07%<br>44  |
| • | Introduction<br>of adventure<br>golf                                                 |   | 10.81%<br>59  | 10.26%<br>56 | 8.06%<br>44         | 9.71%<br>53  | 11.54%<br>63 | 11.54%<br>63 | 6.59%<br>36 | 8.97%<br>49  | 7.33%<br>40  | 6.96%<br>38  |
| • | Improve the existing tennis infrastructure                                           |   | 9.98%<br>54   | 8.50%<br>46  | 8.87%<br>48         | 9.24%<br>50  | 7.95%<br>43  | 5.55%<br>30  | 8.69%<br>47 | 9.80%<br>53  | 10.17%<br>55 | 8.13%<br>44  |
| * | Soft play facility                                                                   |   | 7.56%<br>41   | 7.20%<br>39  | 11.25%<br>61        | 7.38%<br>40  | 9.78%<br>53  | 7.93%<br>43  | 7.20%<br>39 | 9.41%<br>51  | 8.49%<br>48  | 7.93%<br>43  |
| • | Obstacle<br>course plus<br>club and<br>racing<br>infrastructure                      |   | 4.07%<br>22   | 9.24%<br>50  | 10.72%<br>58        | 11.09%<br>60 | 12.57%<br>68 | 14.23%<br>77 | 9.98%<br>54 | 7.21%<br>39  | 7.02%<br>38  | 6.65%<br>36  |
| • | Boot camp<br>storage<br>facility                                                     |   | 3.17%<br>17   | 4.66%<br>25  | 5.40%<br>29         | 3.72%<br>20  | 4.28%<br>23  | 7.45%<br>40  | 8.01%<br>43 | 7.82%<br>42  | 12.66%<br>68 | 14.71%<br>79 |
| • | New<br>boutique<br>providers - ie<br>massage<br>therapy,<br>sports retail<br>outlet  |   | 3.18%<br>17   | 5.43%<br>29  | 5.24%<br>28         | 6.37%<br>34  | 5.81%<br>31  | 5.99%<br>32  | 9.18%<br>49 | 10.30%<br>55 | 8.05%<br>43  | 10.11%<br>54 |
| • | Indoor caving experience                                                             |   | 2.08%         | 7.66%<br>41  | 9.53%<br><i>5</i> 1 | 9.53%<br>81  | 8.79%<br>47  | 8.79%<br>47  | 9.72%<br>52 | 8.22%<br>44  | 10.28%<br>55 | 6.92%<br>37  |
| • | Hover-<br>crafting on<br>football<br>pitches                                         |   | 0.75%<br>4    | 3.18%<br>17  | 4.49%<br>24         | 4.68%<br>25  | 5.81%<br>31  | 6.37%<br>34  | 8.80%<br>47 | 13.30%<br>71 | 8.99%<br>48  | 12.55%<br>67 |
|   |                                                                                      |   |               |              |                     |              |              |              |             |              |              |              |