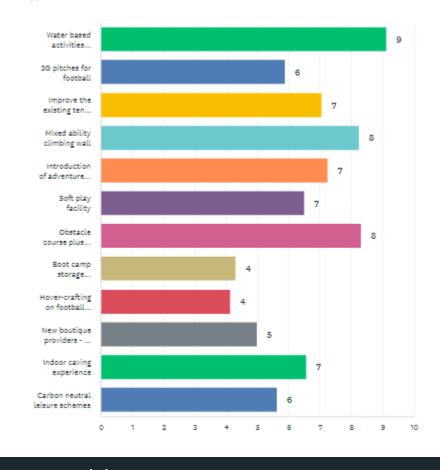

25 - 44 year old all responses

Answered: 203 Skipped: 2

|   | •                                                                                    | 1 *          | 2 *          | 3 🔻          | 4 ▼          | 5 ▼          | 6 *          | 7 🔻          | 8 🔻          | 9 🔻          | 10 🔻         |
|---|--------------------------------------------------------------------------------------|--------------|--------------|--------------|--------------|--------------|--------------|--------------|--------------|--------------|--------------|
| - | 3G pitches                                                                           | 20.69%       | 9.85%        | 7.39%        | 5.91%        | 10.34%       | 4.93%        | 7.88%        | 5.91%        | 6.90%        | 6.40%        |
|   | for football                                                                         | 42           | 20           | 15           | 12           | 21           | 10           | 16           | 12           | 14           | 13           |
| * | Soft play<br>facility                                                                | 17.82%<br>36 | 10.89%<br>22 | 12.38%<br>25 | 7.92%<br>16  | 7.43%<br>15  | 7.43%<br>15  | 7.43%<br>15  | 5.45%<br>11  | 7.92%<br>16  | 3.96%<br>8   |
| * | Mixed ability<br>climbing wall                                                       | 15.84%<br>32 | 17.82%<br>36 | 12.38%<br>25 | 8.42%<br>17  | 9.90%<br>20  | 7.43%<br>15  | 8.91%<br>18  | 5.94%<br>12  | 4.95%<br>10  | 0.99%        |
| Ť | Water based<br>activities<br>including<br>aqua<br>scramble and<br>paddle<br>boarding | 15.35%<br>31 | 13.86%<br>28 | 10.40%<br>21 | 13.37%<br>27 | 10.40%<br>21 | 7.92%<br>16  | 10.40%<br>21 | 7.43%<br>15  | 1.49%<br>3   | 3.96%<br>B   |
| Ť | Introduction<br>of adventure<br>golf                                                 | 7.00%<br>14  | 15.00%<br>30 | 13.00%<br>26 | 8.50%<br>17  | 8.50%<br>17  | 6.50%<br>13  | 8.50%<br>17  | 9.00%<br>18  | 10.00%<br>20 | 5.00%<br>10  |
| Ť | Carbon<br>neutral<br>leisure<br>schemes                                              | 6.44%<br>13  | 5.45%<br>11  | 5.94%<br>12  | 8.91%<br>18  | 7.43%<br>15  | 9.41%<br>19  | 7.92%<br>16  | 11.88%<br>24 | 9.90%<br>20  | 6.44%<br>13  |
| Ť | Improve the<br>existing<br>tennis<br>infrastructure                                  | 4.98%<br>10  | 8.96%<br>18  | 8.96%<br>18  | 7.96%<br>16  | 4.98%<br>10  | 11.94%<br>24 | 7.96%<br>18  | 10.45%<br>21 | 9.45%<br>19  | 11.94%<br>24 |
| Ť | Boot camp<br>storage<br>facility                                                     | 3.48%<br>7   | 2.99%<br>6   | 3.48%<br>7   | 5.97%<br>12  | 6.97%<br>14  | 4.98%<br>10  | 6.97%<br>14  | 6.97%<br>14  | 9.45%<br>19  | 19.90%<br>40 |
| * | Indoor caving<br>experience                                                          | 3.47%<br>7   | 4.46%<br>9   | 7.92%<br>16  | 7.92%<br>16  | 8.91%<br>18  | 14.36%<br>29 | 8.42%<br>17  | 7.43%<br>15  | 4.95%<br>10  | 12.87%<br>26 |
| Ť | New<br>boutique<br>providers - ie<br>massage<br>therapy,<br>sports retail<br>outlet  | 2.99%<br>6   | 3.98%<br>8   | 6.97%<br>14  | 7.96%<br>16  | 5.97%<br>12  | 7.46%<br>15  | 5.47%<br>11  | 7.96%<br>16  | 15.42%<br>31 | 11.44%<br>23 |
| Ť | Obstacle<br>course plus<br>club and<br>racing<br>infrastructure                      | 1.48%<br>3   | 5.91%<br>12  | 9.85%<br>20  | 13.79%<br>28 | 15.76%<br>32 | 8.37%<br>17  | 13.30%<br>27 | 10.84%<br>22 | 5.91%<br>12  | 6.90%<br>14  |
| * | Hover-<br>crafting on<br>football<br>pitches                                         | 1.00%        | 1.49%<br>3   | 1.99%<br>4   | 3.48%<br>7   | 3.98%<br>8   | 8.46%<br>17  | 6.47%<br>13  | 10.45%<br>21 | 13.43%<br>27 | 10.45%<br>21 |
|   |                                                                                      |              |              |              |              |              |              |              |              |              |              |