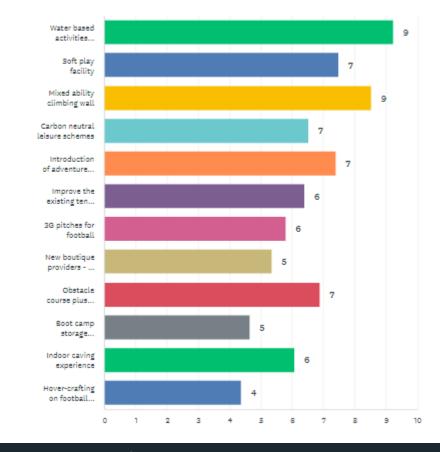

assage<br>therapy,<br>sports retail<br>outlet  | 2.63%<br>14   | 3.56%<br>19  | 6.57%<br>35  | 5.07%<br>27  | 6.75%<br>36  | 5.82%<br>31  | 7.50%<br>40  | 9.94%<br>63  | 12.20%<br>65 | 10.69%<br>87 |  |
| • | Hover-<br>crafting on<br>football<br>pitches                                         | 1.31%<br>7    | 2.43%<br>13  | 4.11%<br>22  | 5.05%<br>27  | 4.49%<br>24  | 6.73%<br>36  | 6.92%<br>37  | 10.65%<br>87 | 10.65%<br>87 | 12.34%<br>66 |  |
|   |                                                                                      |               |              |              |              |              |              |              |              |              |              |  |

18 - 24 year old male responses

Weighted preferences in descending order

Answered: 770 Skipped: 12



|   | •                                                                                    | 1             | • | 2 •           | 3 🔻           | 4 🔻          | 5 🕶          | 6 🔻           | 7 🕶          | 8 🔻          | 9 🕶          | 10 🔻          |  |
|---|--------------------------------------------------------------------------------------|---------------|---|---------------|---------------|--------------|--------------|---------------|--------------|--------------|--------------|---------------|--|
| • | Water based<br>activities<br>including<br>aqua<br>scramble and<br>paddle<br>boarding | 28.21%        |   | 17.51%<br>131 | 13.10%<br>98  | 8.56%<br>64  | 8.29%<br>62  | 4.81%<br>36   | 6.55%<br>49  | 4.41%<br>33  | 2.67%<br>20  | 2.27%         |  |
| * | Soft play facility