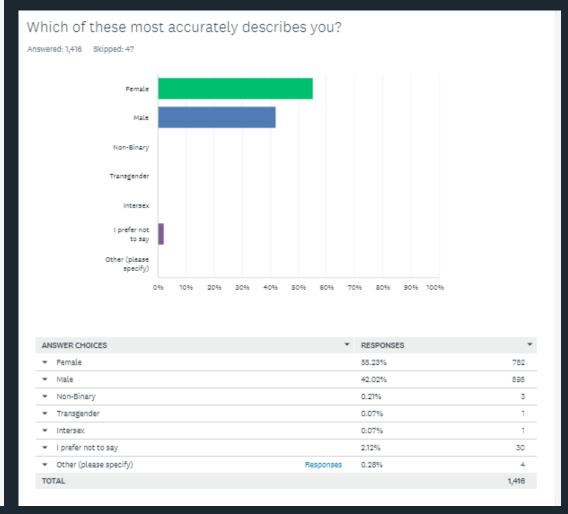

1417 gave gender responses

1370 live or work in Lichfield District

WS13 gave the most responses

|   | •                                                                                    | 1             | * 2 | * 3           | * 4           | 5 1           | 6 1           | 7 7           | 8 1           | 9 *           | 10 *          |
|---|--------------------------------------------------------------------------------------|---------------|-----|---------------|---------------|---------------|---------------|---------------|---------------|---------------|---------------|
| • | Water based<br>activities<br>including<br>aqua<br>scramble and<br>paddle<br>boarding | 22.54%<br>309 |     | 11.89%<br>163 | 10.80%<br>148 | 8.32%<br>114  | 6.42%<br>88   | 6.78%<br>93   | 5.11%<br>70   | 3.57%<br>49   | 3.65%<br>50   |
| * | Soft play<br>facility                                                                | 14.86%<br>202 |     | 11.26%<br>153 | 7.80%<br>108  | 8.61%<br>117  | 6.92%<br>94   | 6.99%<br>95   | 7.65%<br>104  | 6.84%<br>93   | 6.11%<br>83   |
| * | Mixed ability climbing wall                                                          | 13.88%<br>191 |     | 13.74%<br>189 | 11.85%<br>163 | 9.81%<br>135  | 8.21%<br>113  | 7.92%<br>109  | 4.80%<br>66   | 4.36%<br>60   | 3.13%<br>43   |
| * | 3G pitches<br>for football                                                           | 11.58%<br>187 |     | 6.71%<br>91   | 8.11%<br>110  | 8.26%<br>112  | 6.27%<br>85   | 7.15%<br>97   | 8.11%<br>110  | 10.03%<br>138 | 8.92%<br>121  |
| • | Carbon<br>neutral<br>leisure<br>schemes                                              | 10.60%<br>144 |     | 5.59%<br>78   | 8.68%<br>118  | 6.62%<br>90   | 9.64%<br>131  | 8.76%<br>119  | 8.61%<br>117  | 8.02%<br>109  | 7.73%<br>105  |
| • | Improve the existing tennis infrastructure                                           | 8.43%<br>114  |     | 8.65%<br>117  | 8.14%<br>110  | 7.99%<br>108  | 8.36%<br>113  | 8.88%<br>120  | 10.65%<br>144 | 8.95%<br>121  | 8.80%<br>119  |
| * | Introduction<br>of adventure<br>golf                                                 | 8.35%<br>113  |     | 10.41%<br>141 | 9.82%<br>133  | 10.04%<br>136 | 10.64%<br>144 | 7.83%<br>106  | 8.57%<br>116  | 7.98%<br>108  | 6.13%<br>83   |
| * | Obstacle<br>course plus<br>club and<br>racing<br>infrastructure                      | 3.48%<br>47   |     | 10.58%<br>143 | 11.40%<br>154 | 13.62%<br>184 | 12.44%<br>168 | 11.32%<br>183 | 7.62%<br>103  | 7.99%<br>108  | 6.07%<br>82   |
| • | New<br>boutique<br>providers - ie<br>massage<br>therapy,<br>sports retail<br>outlet  | 3.29%<br>44   |     | 6.50%<br>87   | 6.27%<br>84   | 6.42%<br>86   | 6.35%<br>85   | 7.77%<br>104  | 9.34%<br>125  | 9.04%<br>121  | 10.53%<br>141 |
| * | Boot camp<br>storage<br>facility                                                     | 3.06%<br>41   |     | 4.26%<br>57   | 4.86%<br>65   | 5.08%<br>68   | 6.95%<br>93   | 8.30%<br>111  | 8.82%<br>118  | 11.96%<br>160 | 14.95%<br>200 |
| * | Indoor caving experience                                                             | 2.46%         |     | 8.14%<br>109  | 8.74%<br>117  | 10.38%<br>139 | 10.16%<br>138 | 8.81%<br>118  | 8.36%<br>112  | 9.26%<br>124  | 9.41%<br>126  |
| * | Hover-<br>crafting on<br>football<br>pitches                                         | 1.19%<br>16   |     | 4.03%<br>54   | 4.47%<br>60   | 5.07%<br>68   | 6.71%<br>90   | 8.50%<br>114  | 11.19%<br>150 | 10.51%<br>141 | 13.20%<br>177 |