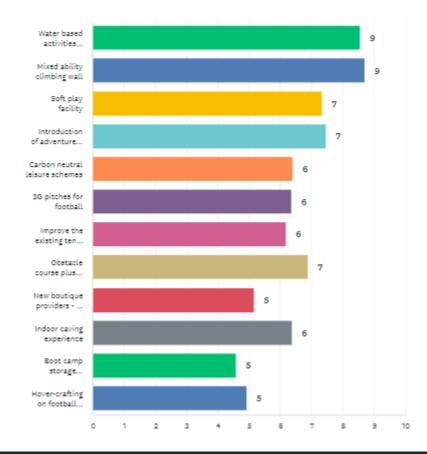

45 - 64 year old all responses

Answered: 572 Skipped: 23

|   | •                                                                                    | 1 *           | 2 *                 | 3 *          | 4 ▼          | 5 🔻          | 6 🔻          | 7 *          | 8 🔻          | 9 🔻          | 10 💌         |
|---|--------------------------------------------------------------------------------------|---------------|---------------------|--------------|--------------|--------------|--------------|--------------|--------------|--------------|--------------|
| * | 3G pitches<br>for football                                                           | 19.41%<br>106 | 10.99%<br>60        | 8.42%<br>48  | 8.06%<br>44  | 7.69%<br>42  | 4.40%<br>24  | 6.78%<br>37  | 5.86%<br>32  | 7.88%<br>43  | 7.33%<br>40  |
| • | Water based<br>activities<br>including<br>aqua<br>scramble and<br>paddle<br>boarding | 16.15%<br>88  | 15.60%<br>86        | 10.46%<br>57 | 13.76%<br>75 | 7.52%<br>41  | 8.07%<br>44  | 6.79%<br>37  | 6.24%<br>34  | 4.59%<br>25  | 5.32%<br>29  |
| * | Mixed ability<br>climbing wall                                                       | 15.58%<br>86  | 13.04%<br>72        | 13.04%<br>72 | 10.14%<br>56 | 11.96%<br>68 | 8.51%<br>47  | 9.24%<br>51  | 5.80%<br>32  | 3.26%<br>18  | 1.81%<br>10  |
| • | Soft play<br>facility                                                                | 10.91%<br>89  | 10.17%<br>88        | 11.46%<br>62 | 8.50%<br>46  | 8.87%<br>48  | 8.69%<br>47  | 7.76%<br>42  | 7.39%<br>40  | 6.47%<br>35  | 5.91%<br>32  |
| • | Carbon<br>neutral<br>leisure<br>schemes                                              | 10.66%<br>58  | 6.99%<br>38         | 5.15%<br>28  | 8.46%<br>46  | 6.25%<br>34  | 9.19%<br>50  | 7.35%<br>40  | 9.01%<br>49  | 8.27%<br>45  | 8.09%<br>44  |
| • | Improve the existing tennis infrastructure                                           | 9.19%<br>50   | 9.38%<br><i>5</i> 1 | 11.40%<br>62 | 8.09%<br>44  | 6.80%<br>37  | 8.82%<br>48  | 8.82%<br>48  | 8.82%<br>48  | 9.01%<br>49  | 8.09%<br>44  |
| * | Introduction<br>of adventure<br>golf                                                 | 8.35%<br>45   | 11.87%<br>64        | 8.91%<br>48  | 9.46%<br>51  | 10.39%<br>56 | 9.28%<br>50  | 7.61%<br>41  | 8.53%<br>46  | 8.72%<br>47  | 7.05%<br>38  |
| • | Obstacle<br>course plus<br>club and<br>racing<br>infrastructure                      | 3.33%<br>18   | 8.32%<br>45         | 9.98%<br>54  | 11.83%<br>64 | 14.05%<br>76 | 11.83%<br>64 | 11.65%<br>63 | 8.13%<br>44  | 7.95%<br>43  | 5.55%<br>30  |
| * | Boot camp<br>storage<br>facility                                                     | 3.36%<br>18   | 3.73%<br>20         | 3.54%<br>19  | 4.85%<br>26  | 5.97%<br>32  | 7.28%<br>39  | 8.58%<br>46  | 8.96%<br>48  | 11.01%<br>59 | 15.86%<br>88 |
| • | Indoor caving experience                                                             | 3.18%<br>17   | 7.10%<br>38         | 8.60%<br>46  | 7.66%<br>41  | 9.35%<br>50  | 10.09%<br>54 | 9.72%<br>52  | 8.97%<br>48  | 8.22%<br>44  | 10.47%<br>56 |
| • | New<br>boutique<br>providers - ie<br>massage<br>therapy,<br>sports retail<br>outlet  | 2.63%<br>14   | 3.56%<br>19         | 6.57%<br>35  | 5.07%<br>27  | 6.75%<br>36  | 5.82%<br>31  | 7.50%<br>40  | 9.94%<br>53  | 12.20%<br>65 | 10.69%<br>87 |
| • | Hover-<br>crafting on<br>football<br>pitches                                         | 1.31%<br>7    | 2.43%<br>13         | 4.11%<br>22  | 5.05%<br>27  | 4.49%<br>24  | 6.73%<br>36  | 6.92%<br>37  | 10.65%<br>87 | 10.65%<br>87 | 12.34%<br>66 |
|   |                                                                                      |               |                     |              |              |              |              |              |              |              |              |