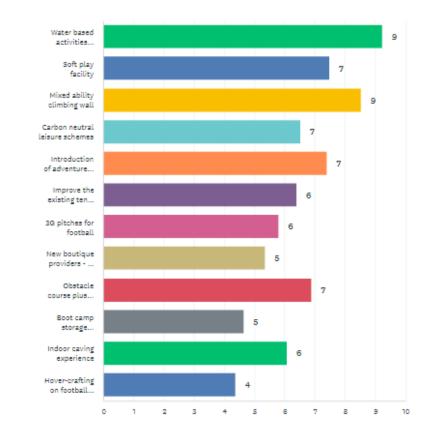

45 - 64 year old all responses

Answered: 572 Skipped: 23

|   | •                                                                                    | 1 *           | 2 *                 | 3 *          | 4 ▼          | 5 🔻          | 6 🔻          | 7 *          | 8 🔻          | 9 🔻          | 10 💌         |
|---|--------------------------------------------------------------------------------------|---------------|---------------------|--------------|--------------|--------------|--------------|--------------|--------------|--------------|--------------|
| * | 3G pitches<br>for football                                                           | 19.41%<br>106 | 10.99%<br>60        | 8.42%<br>48  | 8.06%<br>44  | 7.69%<br>42  | 4.40%<br>24  | 6.78%<br>37  | 5.86%<br>32  | 7.88%<br>43  | 7.33%<br>40  |
| • | Water based<br>activities<br>including<br>aqua<br>scramble and<br>paddle<br>boarding | 16.15%<br>88  | 15.60%<br>86        | 10.46%<br>57 | 13.76%<br>75 | 7.52%<br>41  | 8.07%<br>44  | 6.79%<br>37  | 6.24%<br>34  | 4.59%<br>25  | 5.32%<br>29  |
| * | Mixed ability<br>climbing wall                                                       | 15.58%<br>86  | 13.04%<br>72        | 13.04%<br>72 | 10.14%<br>56 | 11.96%<br>68 | 8.51%<br>47  | 9.24%<br>51  | 5.80%<br>32  | 3.26%<br>18  | 1.81%<br>10  |
| • | Soft play<br>facility                                                                | 10.91%<br>89  | 10.17%<br>88        | 11.46%<br>62 | 8.50%<br>46  | 8.87%<br>48  | 8.69%<br>47  | 7.76%<br>42  | 7.39%<br>40  | 6.47%<br>35  | 5.91%<br>32  |
| • | Carbon<br>neutral<br>leisure<br>schemes                                              | 10.66%<br>58  | 6.99%<br>38         | 5.15%<br>28  | 8.46%<br>46  | 6.25%<br>34  | 9.19%<br>50  | 7.35%<br>40  | 9.01%<br>49  | 8.27%<br>45  | 8.09%<br>44  |
| • | Improve the existing tennis infrastructure                                           | 9.19%<br>50   | 9.38%<br><i>5</i> 1 | 11.40%<br>62 | 8.09%<br>44  | 6.80%<br>37  | 8.82%<br>48  | 8.82%<br>48  | 8.82%<br>48  | 9.01%<br>49  | 8.09%<br>44  |
| * | Introduction<br>of adventure<br>golf                                                 | 8.35%<br>45   | 11.87%<br>64        | 8.91%<br>48  | 9.46%<br>51  | 10.39%<br>56 | 9.28%<br>50  | 7.61%<br>41  | 8.53%<br>46  | 8.72%<br>47  | 7.05%<br>38  |
| • | Obstacle<br>course plus<br>club and<br>racing<br>infrastructure                      | 3.33%<br>18   | 8.32%<br>45         | 9.98%<br>54  | 11.83%<br>64 | 14.05%<br>76 | 11.83%<br>64 | 11.65%<br>63 | 8.13%<br>44  | 7.95%<br>43  | 5.55%<br>30  |
| * | Boot camp<br>storage<br>facility                                                     | 3.36%<br>18   | 3.73%<br>20         | 3.54%<br>19  | 4.85%<br>26  | 5.97%<br>32  | 7.28%<br>39  | 8.58%<br>46  | 8.96%<br>48  | 11.01%<br>59 | 15.86%<br>88 |
| • | Indoor caving experience                                                             | 3.18%<br>17   | 7.10%<br>38         | 8.60%<br>46  | 7.66%<br>41  | 9.35%<br>50  | 10.09%<br>54 | 9.72%<br>52  | 8.97%<br>48  | 8.22%<br>44  | 10.47%<br>56 |
| • | New<br>boutique<br>providers - ie<br>massage<br>therapy,<br>sports retail<br>outlet  | 2.63%<br>14   | 3.56%<br>19         | 6.57%<br>35  | 5.07%<br>27  | 6.75%<br>36  | 5.82%<br>31  | 7.50%<br>40  | 9.94%<br>53  | 12.20%<br>65 | 10.69%<br>87 |
| • | Hover-<br>crafting on<br>football<br>pitches                                         | 1.31%<br>7    | 2.43%<br>13         | 4.11%<br>22  | 5.05%<br>27  | 4.49%<br>24  | 6.73%<br>36  | 6.92%<br>37  | 10.65%<br>87 | 10.65%<br>87 | 12.34%<br>66 |
|   |                                                                                      |               |                     |              |              |              |              |              |              |              |              |