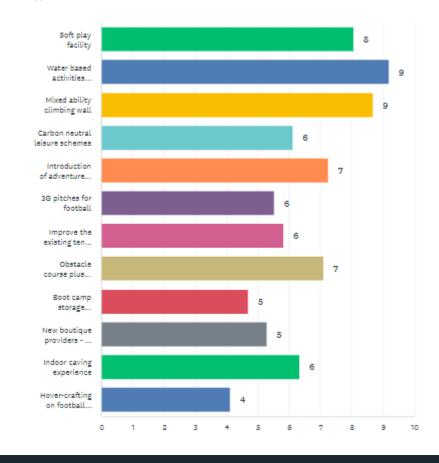

6  | 15.42%<br>31 | 11.44%<br>23 |
| Ť | Obstacle<br>course plus<br>club and<br>racing<br>infrastructure                      | 1.48%<br>3   | 5.91%<br>12  | 9.85%<br>20  | 13.79%<br>28 | 15.76%<br>32 | 8.37%<br>17  | 13.30%<br>27 | 10.84%<br>22 | 5.91%<br>12  | 6.90%<br>14  |
| * | Hover-<br>crafting on<br>football<br>pitches                                         | 1.00%        | 1.49%<br>3   | 1.99%<br>4   | 3.48%<br>7   | 3.98%<br>8   | 8.46%<br>17  | 6.47%<br>13  | 10.45%<br>21 | 13.43%<br>27 | 10.45%<br>21 |
|   |                                                                                      |              |              |              |              |              |              |              |              |              |              |

25 - 44 year old male responses





|   |                                                                                      | 1 *          | 2 *          | 3 *          | 4 ¥          | 5 🔻          | 6 🔻          | 7 *          | 8 🔻          | 9 🔻          | 10 🔻         |
|---|--------------------------------------------------------------------------------------|--------------|--------------|--------------|--------------|--------------|--------------|--------------|--------------|--------------|--------------|
|   | and alone                                                                            |              |              | _            |              | _            |              |              | _            | -            |              |
| * | Soft play<br>facility