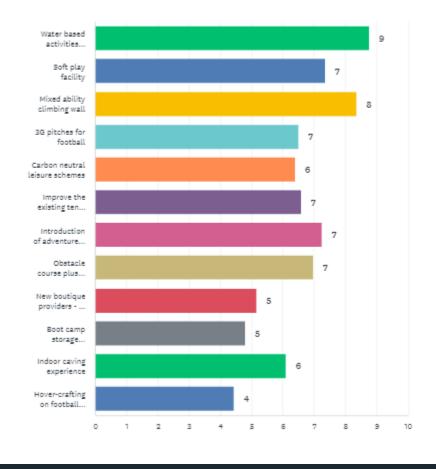

1417 gave gender responses

1370 live or work in Lichfield District

WS13 gave the most responses

|   | •                                                                                    | 1             | * 2 | * 3           | * 4           | 5 1           | 6 1           | 7 7           | 8 1           | 9 *           | 10 *          |
|---|--------------------------------------------------------------------------------------|---------------|-----|---------------|---------------|---------------|---------------|---------------|---------------|---------------|---------------|
| • | Water based<br>activities<br>including<br>aqua<br>scramble and<br>paddle<br>boarding | 22.54%<br>309 |     | 11.89%<br>163 | 10.80%<br>148 | 8.32%<br>114  | 6.42%<br>88   | 6.78%<br>93   | 5.11%<br>70   | 3.57%<br>49   | 3.65%<br>50   |
| * | Soft play<br>facility                                                                | 14.86%<br>202 |     | 11.26%<br>153 | 7.80%<br>108  | 8.61%<br>117  | 6.92%<br>94   | 6.99%<br>95   | 7.65%<br>104  | 6.84%<br>93   | 6.11%<br>83   |
| * | Mixed ability climbing wall                                                          | 13.88%<br>191 |     | 13.74%<br>189 | 11.85%<br>163 | 9.81%<br>135  | 8.21%<br>113  | 7.92%<br>109  | 4.80%<br>66   | 4.36%<br>60   | 3.13%<br>43   |
| * | 3G pitches<br>for football                                                           | 11.58%<br>187 |     | 6.71%<br>91   | 8.11%<br>110  | 8.26%<br>112  | 6.27%<br>85   | 7.15%<br>97   | 8.11%<br>110  | 10.03%<br>138 | 8.92%<br>121  |
| • | Carbon<br>neutral<br>leisure<br>schemes                                              | 10.60%<br>144 |     | 5.59%<br>78   | 8.68%<br>118  | 6.62%<br>90   | 9.64%<br>131  | 8.76%<br>119  | 8.61%<br>117  | 8.02%<br>109  | 7.73%<br>105  |
| • | Improve the existing tennis infrastructure                                           | 8.43%<br>114  |     | 8.65%<br>117  | 8.14%<br>110  | 7.99%<br>108  | 8.36%<br>113  | 8.88%<br>120  | 10.65%<br>144 | 8.95%<br>121  | 8.80%<br>119  |
| * | Introduction<br>of adventure<br>golf                                                 | 8.35%<br>113  |     | 10.41%<br>141 | 9.82%<br>133  | 10.04%<br>136 | 10.64%<br>144 | 7.83%<br>106  | 8.57%<br>116  | 7.98%<br>108  | 6.13%<br>83   |
| * | Obstacle<br>course plus<br>club and<br>racing<br>infrastructure                      | 3.48%<br>47   |     | 10.58%<br>143 | 11.40%<br>154 | 13.62%<br>184 | 12.44%<br>168 | 11.32%<br>183 | 7.62%<br>103  | 7.99%<br>108  | 6.07%<br>82   |
| • | New<br>boutique<br>providers - ie<br>massage<br>therapy,<br>sports retail<br>outlet  | 3.29%<br>44   |     | 6.50%<br>87   | 6.27%<br>84   | 6.42%<br>86   | 6.35%<br>85   | 7.77%<br>104  | 9.34%<br>125  | 9.04%<br>121  | 10.53%<br>141 |
| * | Boot camp<br>storage<br>facility                                                     | 3.06%<br>41   |     | 4.26%<br>57   | 4.86%<br>65   | 5.08%<br>68   | 6.95%<br>93   | 8.30%<br>111  | 8.82%<br>118  | 11.96%<br>160 | 14.95%<br>200 |
| * | Indoor caving experience                                                             | 2.46%         |     | 8.14%<br>109  | 8.74%<br>117  | 10.38%<br>139 | 10.16%<br>138 | 8.81%<br>118  | 8.36%<br>112  | 9.26%<br>124  | 9.41%<br>126  |
| * | Hover-<br>crafting on<br>football<br>pitches                                         | 1.19%<br>16   |     | 4.03%<br>54   | 4.47%<br>60   | 5.07%<br>68   | 6.71%<br>90   | 8.50%<br>114  | 11.19%<br>150 | 10.51%<br>141 | 13.20%<br>177 |