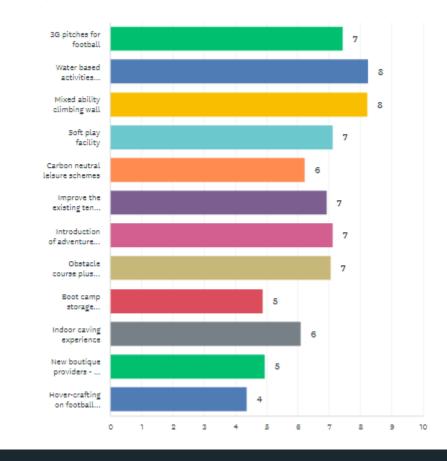

1463 responses and 1425 fully completed

Answered: 572 Skipped: 23

|   | -                                                                                    |               | 2 *          | 3 🔻          | 4 *          | 5 🔻          | 6 *          | 7 *          | 8 🔻          | 9 🔻          | 10 🔻         |
|---|--------------------------------------------------------------------------------------|---------------|--------------|--------------|--------------|--------------|--------------|--------------|--------------|--------------|--------------|
|   |                                                                                      | 1 *           | _            | _            |              | _            |              | •            |              | -            |              |
| * | 3G pitches<br>for football                                                           | 19.41%<br>108 | 10.99%<br>60 | 8.42%<br>46  | 8.06%<br>44  | 7.69%<br>42  | 4.40%<br>24  | 6.78%<br>37  | 5.86%<br>32  | 7.88%<br>43  | 7.33%<br>40  |
| Ť | Water based<br>activities<br>including<br>aqua<br>scramble and<br>paddle<br>boarding | 16.15%<br>88  | 15.60%<br>86 | 10.46%<br>87 | 13.76%<br>75 | 7.52%<br>41  | 8.07%<br>44  | 6.79%<br>37  | 6.24%<br>34  | 4.59%<br>25  | 5.32%<br>29  |
| * | Mixed ability climbing wall                                                          | 15.58%<br>86  | 13.04%<br>72 | 13.04%<br>72 | 10.14%<br>58 | 11.96%<br>68 | 8.51%<br>47  | 9.24%<br>51  | 5.80%<br>32  | 3.26%<br>18  | 1.81%<br>10  |
| * | Soft play facility                                                                   | 10.91%<br>59  | 10.17%<br>55 | 11.46%<br>62 | 8.50%<br>46  | 8.87%<br>48  | 8.69%<br>47  | 7.76%<br>42  | 7.39%<br>40  | 6.47%<br>35  | 5.91%<br>32  |
| * | Carbon<br>neutral<br>leisure<br>schemes                                              | 10.66%<br>58  | 6.99%<br>38  | 5.15%<br>28  | 8.46%<br>48  | 6.25%<br>34  | 9.19%<br>50  | 7.35%<br>40  | 9.01%<br>49  | 8.27%<br>45  | 8.09%<br>44  |
| * | Improve the existing tennis infrastructure                                           | 9.19%<br>50   | 9.38%<br>51  | 11.40%<br>62 | 8.09%<br>44  | 6.80%<br>37  | 8.82%<br>48  | 8.82%<br>48  | 8.82%<br>48  | 9.01%<br>49  | 8.09%<br>44  |
| * | Introduction<br>of adventure<br>golf                                                 | 8.35%<br>45   | 11.87%<br>64 | 8.91%<br>48  | 9.46%<br>51  | 10.39%<br>56 | 9.28%<br>50  | 7.61%<br>41  | 8.53%<br>46  | 8.72%<br>47  | 7.05%<br>38  |
| • | Obstacle<br>course plus<br>club and<br>racing<br>infrastructure                      | 3.33%<br>18   | 8.32%<br>45  | 9.98%<br>54  | 11.83%<br>64 | 14.05%<br>76 | 11.83%<br>64 | 11.65%<br>63 | 8.13%<br>44  | 7.95%<br>43  | 5.55%<br>30  |
| * | Boot camp<br>storage<br>facility                                                     | 3.36%<br>18   | 3.73%<br>20  | 3.54%<br>19  | 4.85%<br>26  | 5.97%<br>32  | 7.28%<br>39  | 8.58%<br>46  | 8.96%<br>48  | 11.01%<br>59 | 15.86%<br>85 |
| * | Indoor caving experience                                                             | 3.18%<br>17   | 7.10%<br>38  | 8.60%<br>46  | 7.66%<br>41  | 9.35%<br>80  | 10.09%<br>84 | 9.72%<br>52  | 8.97%<br>48  | 8.22%<br>44  | 10.47%<br>56 |
| • | New<br>boutique<br>providers - ie<br>massage<br>therapy,<br>sports retail<br>outlet  | 2.63%<br>14   | 3.56%<br>19  | 6.57%<br>35  | 5.07%<br>27  | 6.75%<br>36  | 5.82%<br>31  | 7.50%<br>40  | 9.94%<br>53  | 12.20%<br>65 | 10.69%<br>87 |
| _ | Hover-<br>crafting on<br>football<br>pitches                                         | 1.31%<br>7    | 2.43%<br>13  | 4.11%<br>22  | 5.05%<br>27  | 4.49%<br>24  | 6.73%<br>36  | 6.92%<br>37  | 10.65%<br>87 | 10.65%<br>87 | 12.34%<br>66 |