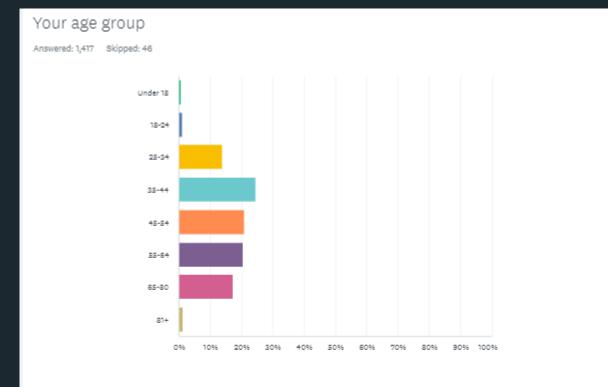

| ANSWER CHOICES | ▼ RESPONSES | *     |
|----------------|-------------|-------|
| ▼ Under18      | 0.64%       | 9     |
| <b>▼</b> 18-24 | 1.13%       | 16    |
| <b>▼</b> 25-34 | 13.83%      | 196   |
| <b>▼</b> 35-44 | 24.49%      | 347   |
| w 45-54        | 20.96%      | 297   |
| ▼ 55-64        | 20.40%      | 289   |
| <b>▼</b> 65-80 | 17.36%      | 246   |
| <b>▼</b> 81÷   | 1.20%       | 17    |
| TOTAL          |             | 1,417 |