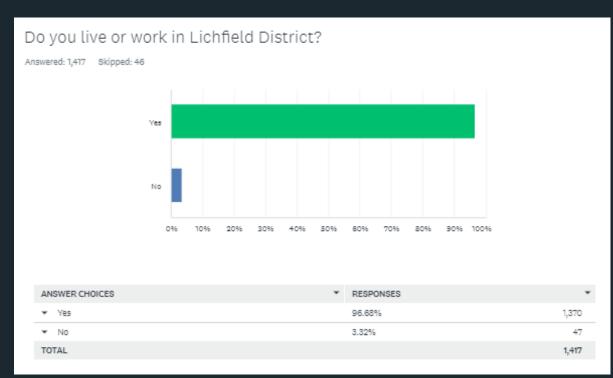

1417 gave gender responses

1370 live or work in Lichfield District

WS13 gave the most responses

|   | •                                                                                    | 1             | * 2 | * 3           | * 4           | 5 1           | 6 1           | 7 7           | 8 1           | 9 *           | 10 *          |
|---|--------------------------------------------------------------------------------------|---------------|-----|---------------|---------------|---------------|---------------|---------------|---------------|---------------|---------------|
| • | Water based<br>activities<br>including<br>aqua<br>scramble and<br>paddle<br>boarding | 22.54%<br>309 |     | 11.89%<br>163 | 10.80%<br>148 | 8.32%<br>114  | 6.42%<br>88   | 6.78%<br>93   | 5.11%<br>70   | 3.57%<br>49   | 3.65%<br>50   |
| * | Soft play<br>facility                                                                | 14.86%<br>202 |     | 11.26%<br>153 | 7.80%<br>108  | 8.61%<br>117  | 6.92%<br>94   | 6.99%<br>95   | 7.65%<br>104  | 6.84%<br>93   | 6.11%<br>83   |
| * | Mixed ability climbing wall                                                          | 13.88%<br>191 |     | 13.74%<br>189 | 11.85%<br>163 | 9.81%<br>135  | 8.21%<br>113  | 7.92%<br>109  | 4.80%<br>66   | 4.36%<br>60   | 3.13%<br>43   |
| * | 3G pitches<br>for football                                                           | 11.58%<br>187 |     | 6.71%<br>91   | 8.11%<br>110  | 8.26%<br>112  | 6.27%<br>85   | 7.15%<br>97   | 8.11%<br>110  | 10.03%<br>138 | 8.92%<br>121  |
| • | Carbon<br>neutral<br>leisure<br>schemes                                              | 10.60%<br>144 |     | 5.59%<br>78   | 8.68%<br>118  | 6.62%<br>90   | 9.64%<br>131  | 8.76%<br>119  | 8.61%<br>117  | 8.02%<br>109  | 7.73%<br>105  |
| • | Improve the existing tennis infrastructure                                           | 8.43%<br>114  |     | 8.65%<br>117  | 8.14%<br>110  | 7.99%<br>108  | 8.36%<br>113  | 8.88%<br>120  | 10.65%<br>144 | 8.95%<br>121  | 8.80%<br>119  |
| * | Introduction<br>of adventure<br>golf                                                 | 8.35%<br>113  |     | 10.41%<br>141 | 9.82%<br>133  | 10.04%<br>136 | 10.64%<br>144 | 7.83%<br>106  | 8.57%<br>116  | 7.98%<br>108  | 6.13%<br>83   |
| * | Obstacle<br>course plus<br>club and<br>racing<br>infrastructure                      | 3.48%<br>47   |     | 10.58%<br>143 | 11.40%<br>154 | 13.62%<br>184 | 12.44%<br>168 | 11.32%<br>183 | 7.62%<br>103  | 7.99%<br>108  | 6.07%<br>82   |
| • | New<br>boutique<br>providers - ie<br>massage<br>therapy,<br>sports retail<br>outlet  | 3.29%<br>44   |     | 6.50%<br>87   | 6.27%<br>84   | 6.42%<br>86   | 6.35%<br>85   | 7.77%<br>104  | 9.34%<br>125  | 9.04%<br>121  | 10.53%<br>141 |
| * | Boot camp<br>storage<br>facility                                                     | 3.06%<br>41   |     | 4.26%<br>57   | 4.86%<br>65   | 5.08%<br>68   | 6.95%<br>93   | 8.30%<br>111  | 8.82%<br>118  | 11.96%<br>160 | 14.95%<br>200 |
| * | Indoor caving experience                                                             | 2.46%         |     | 8.14%<br>109  | 8.74%<br>117  | 10.38%<br>139 | 10.16%<br>138 | 8.81%<br>118  | 8.36%<br>112  | 9.26%<br>124  | 9.41%<br>126  |
| * | Hover-<br>crafting on<br>football<br>pitches                                         | 1.19%<br>16   |     | 4.03%<br>54   | 4.47%<br>60   | 5.07%<br>68   | 6.71%<br>90   | 8.50%<br>114  | 11.19%<br>150 | 10.51%<br>141 | 13.20%<br>177 |