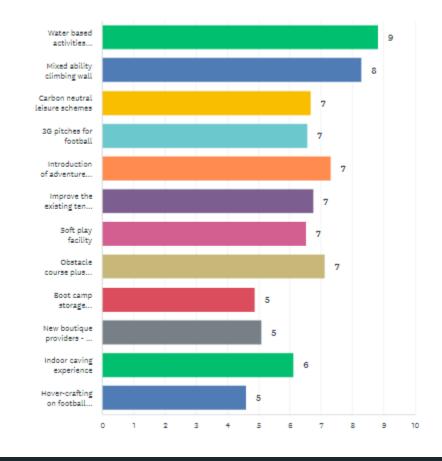

1417 gave gender responses

1370 live or work in Lichfield District

WS13 gave the most responses

|   | •                                                                                    | 1             | * 2 | * 3           | * 4           | 5 1           | 6 1           | 7 7           | 8 1           | 9 *           | 10 *          |
|---|--------------------------------------------------------------------------------------|---------------|-----|---------------|---------------|---------------|---------------|---------------|---------------|---------------|---------------|
| • | Water based<br>activities<br>including<br>aqua<br>scramble and<br>paddle<br>boarding | 22.54%<br>309 |     | 11.89%<br>163 | 10.80%<br>148 | 8.32%<br>114  | 6.42%<br>88   | 6.78%<br>93   | 5.11%<br>70   | 3.57%<br>49   | 3.65%<br>50   |
| * | Soft play<br>facility                                                                | 14.86%<br>202 |     | 11.26%<br>153 | 7.80%<br>108  | 8.61%<br>117  | 6.92%<br>94   | 6.99%<br>95   | 7.65%<br>104  | 6.84%<br>93   | 6.11%<br>83   |
| * | Mixed ability climbing wall                                                          | 13.88%<br>191 |     | 13.74%<br>189 | 11.85%<br>163 | 9.81%<br>135  | 8.21%<br>113  | 7.92%<br>109  | 4.80%<br>66   | 4.36%<br>60   | 3.13%<br>43   |
| * | 3G pitches<br>for football                                                           | 11.58%<br>187 |     | 6.71%<br>91   | 8.11%<br>110  | 8.26%<br>112  | 6.27%<br>85   | 7.15%<br>97   | 8.11%<br>110  | 10.03%<br>138 | 8.92%<br>121  |
| • | Carbon<br>neutral<br>leisure<br>schemes                                              | 10.60%<br>144 |     | 5.59%<br>78   | 8.68%<br>118  | 6.62%<br>90   | 9.64%<br>131  | 8.76%<br>119  | 8.61%<br>117  | 8.02%<br>109  | 7.73%<br>105  |
| • | Improve the existing tennis infrastructure                                           | 8.43%<br>114  |     | 8.65%<br>117  | 8.14%<br>110  | 7.99%<br>108  | 8.36%<br>113  | 8.88%<br>120  | 10.65%<br>144 | 8.95%<br>121  | 8.80%<br>119  |
| * | Introduction<br>of adventure<br>golf                                                 | 8.35%<br>113  |     | 10.41%<br>141 | 9.82%<br>133  | 10.04%<br>136 | 10.64%<br>144 | 7.83%<br>106  | 8.57%<br>116  | 7.98%<br>108  | 6.13%<br>83   |
| * | Obstacle<br>course plus<br>club and<br>racing<br>infrastructure                      | 3.48%<br>47   |     | 10.58%<br>143 | 11.40%<br>154 | 13.62%<br>184 | 12.44%<br>168 | 11.32%<br>183 | 7.62%<br>103  | 7.99%<br>108  | 6.07%<br>82   |
| • | New<br>boutique<br>providers - ie<br>massage<br>therapy,<br>sports retail<br>outlet  | 3.29%<br>44   |     | 6.50%<br>87   | 6.27%<br>84   | 6.42%<br>86   | 6.35%<br>85   | 7.77%<br>104  | 9.34%<br>125  | 9.04%<br>121  | 10.53%<br>141 |
| * | Boot camp<br>storage<br>facility                                                     | 3.06%<br>41   |     | 4.26%<br>57   | 4.86%<br>65   | 5.08%<br>68   | 6.95%<br>93   | 8.30%<br>111  | 8.82%<br>118  | 11.96%<br>160 | 14.95%<br>200 |
| * | Indoor caving experience                                                             | 2.46%         |     | 8.14%<br>109  | 8.74%<br>117  | 10.38%<br>139 | 10.16%<br>138 | 8.81%<br>118  | 8.36%<br>112  | 9.26%<br>124  | 9.41%<br>126  |
| * | Hover-<br>crafting on<br>football<br>pitches                                         | 1.19%<br>16   |     | 4.03%<br>54   | 4.47%<br>60   | 5.07%<br>68   | 6.71%<br>90   | 8.50%<br>114  | 11.19%<br>150 | 10.51%<br>141 | 13.20%<br>177 |