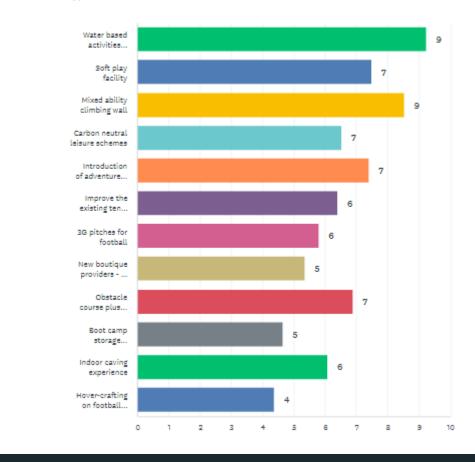

18 - 24 year old female responses

Weighted preferences in descending order

Answered: 541 Skipped: 2

|   | •                                                                                    | 1 *           | 2 •           | 3 •          | 4 *          | 5 🔻          | 6 *          | 7 •          | 8 •          | 9 🔻          | 10 🕶         |
|---|--------------------------------------------------------------------------------------|---------------|---------------|--------------|--------------|--------------|--------------|--------------|--------------|--------------|--------------|
| * | Soft play<br>facility                                                                | 24.35%<br>131 | 11.71%<br>63  | 9.48%<br>51  | 6.51%<br>35  | 6.88%<br>37  | 5.39%<br>29  | 6.13%<br>33  | 6.32%<br>34  | 6.51%<br>35  | 5.02%<br>27  |
| Ť | Water based<br>activities<br>including<br>aqua<br>scramble and<br>paddle<br>boarding | 20.86%<br>112 | 17.13%<br>92  | 13.59%<br>73 | 10.61%<br>87 | 9.12%<br>49  | 5.96%<br>32  | 7.82%<br>42  | 4.84%<br>28  | 2.79%<br>15  | 2.98%<br>16  |
| * | Mixed ability<br>climbing wall                                                       | 14.53%<br>78  | 19.18%<br>103 | 13.59%<br>73 | 10.99%<br>59 | 9.12%<br>49  | 7.82%<br>42  | 7.26%<br>39  | 5.96%<br>32  | 4.66%<br>25  | 2.23%<br>12  |
| * | 3G pitches<br>for football                                                           | 11.44%<br>61  | 7.13%<br>38   | 4.32%<br>23  | 7.32%<br>39  | 9.19%<br>49  | 6.38%<br>34  | 6.57%<br>35  | 9.76%<br>52  | 9.57%<br>51  | 9.76%<br>52  |
| * | Carbon<br>neutral<br>leisure<br>schemes                                              | 6.74%<br>36   | 5.81%<br>31   | 5.06%<br>27  | 9.55%<br>51  | 7.30%<br>39  | 10.67%<br>57 | 8.43%<br>45  | 10.30%<br>55 | 9.18%<br>49  | 7.68%<br>41  |
| * | Introduction<br>of adventure<br>golf                                                 | 6.54%<br>35   | 12.71%<br>68  | 13.08%<br>70 | 10.28%<br>55 | 8.22%<br>44  | 8.97%<br>48  | 8.79%<br>47  | 7.85%<br>42  | 7.85%<br>42  | 6.54%<br>35  |
| Ť | Improve the existing tennis infrastructure                                           | 4.69%<br>25   | 5.82%<br>31   | 8.07%<br>43  | 7.13%<br>38  | 7.50%<br>40  | 10.13%<br>54 | 9.38%<br>50  | 12.01%<br>64 | 8.26%<br>44  | 11.26%<br>60 |
| * | Boot camp<br>storage<br>facility                                                     | 3.37%<br>18   | 2.43%<br>13   | 3.56%<br>19  | 5.62%<br>30  | 6.74%<br>36  | 5.06%<br>27  | 7.68%<br>41  | 8.80%<br>47  | 11.80%<br>63 | 15.36%<br>82 |
| Ť | New<br>boutique<br>providers - ie<br>massage<br>therapy,<br>sports retail<br>outlet  | 3.00%<br>16   | 4.49%<br>24   | 7.30%<br>39  | 7.49%<br>40  | 6.74%<br>36  | 7.12%<br>38  | 7.68%<br>41  | 8.24%<br>44  | 10.49%<br>56 | 10.30%<br>88 |
| Ť | Obstacle<br>course plus<br>club and<br>racing<br>infrastructure                      | 2.61%<br>14   | 6.15%<br>33   | 11.55%<br>62 | 11.92%<br>64 | 14.53%<br>78 | 13.04%<br>70 | 12.66%<br>68 | 8.01%<br>43  | 7.26%<br>39  | 5.21%<br>28  |
| * | Indoor caving experience                                                             | 2.05%<br>11   | 7.26%<br>39   | 8.01%<br>43  | 9.50%<br>51  | 11.36%<br>61 | 12.10%<br>65 | 7.82%<br>42  | 8.01%<br>43  | 7.82%<br>42  | 9.68%<br>52  |
| * | Hover-<br>crafting on<br>football<br>pitches                                         | 0.75%<br>4    | 0.94%<br>5    | 2.81%<br>15  | 3.18%<br>17  | 3.75%<br>20  | 6.93%<br>37  | 9.36%<br>50  | 9.74%<br>52  | 13.30%<br>71 | 14.04%<br>75 |
|   |                                                                                      |               |               |              |              |              |              |              |              |              |              |