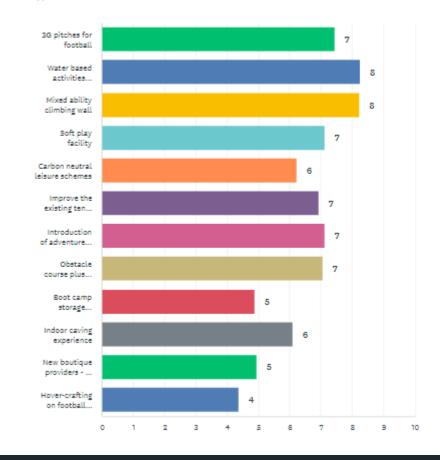

1463 responses and 1425 fully completed

Answered: 572 Skipped: 23

|   | -                                                                                    |               | 2 *          | 3 🔻          | 4 *          | 5 🔻          | 6 *          | 7 *          | 8 🔻          | 9 🔻          | 10 🔻         |
|---|--------------------------------------------------------------------------------------|---------------|--------------|--------------|--------------|--------------|--------------|--------------|--------------|--------------|--------------|
|   |                                                                                      | 1 *           | _            | _            |              | _            |              | •            |              | -            |              |
| * | 3G pitches<br>for football                                                           | 19.41%<br>108 | 10.99%<br>60 | 8.42%<br>46  | 8.06%<br>44  | 7.69%<br>42  | 4.40%<br>24  | 6.78%<br>37  | 5.86%<br>32  | 7.88%<br>43  | 7.33%<br>40  |
| Ť | Water based<br>activities<br>including<br>aqua<br>scramble and<br>paddle<br>boarding | 16.15%<br>88  | 15.60%<br>86 | 10.46%<br>87 | 13.76%<br>75 | 7.52%<br>41  | 8.07%<br>44  | 6.79%<br>37  | 6.24%<br>34  | 4.59%<br>25  | 5.32%<br>29  |
| * | Mixed ability climbing wall                                                          | 15.58%<br>86  | 13.04%<br>72 | 13.04%<br>72 | 10.14%<br>58 | 11.96%<br>68 | 8.51%<br>47  | 9.24%<br>51  | 5.80%<br>32  | 3.26%<br>18  | 1.81%<br>10  |
| * | Soft play facility                                                                   | 10.91%<br>59  | 10.17%<br>55 | 11.46%<br>62 | 8.50%<br>46  | 8.87%<br>48  | 8.69%<br>47  | 7.76%<br>42  | 7.39%<br>40  | 6.47%<br>35  | 5.91%<br>32  |
| * | Carbon<br>neutral<br>leisure<br>schemes                                              | 10.66%<br>58  | 6.99%<br>38  | 5.15%<br>28  | 8.46%<br>48  | 6.25%<br>34  | 9.19%<br>50  | 7.35%<br>40  | 9.01%<br>49  | 8.27%<br>45  | 8.09%<br>44  |
| * | Improve the existing tennis infrastructure                                           | 9.19%<br>50   | 9.38%<br>51  | 11.40%<br>62 | 8.09%<br>44  | 6.80%<br>37  | 8.82%<br>48  | 8.82%<br>48  | 8.82%<br>48  | 9.01%<br>49  | 8.09%<br>44  |
| * | Introduction<br>of adventure<br>golf                                                 | 8.35%<br>45   | 11.87%<br>64 | 8.91%<br>48  | 9.46%<br>51  | 10.39%<br>56 | 9.28%<br>50  | 7.61%<br>41  | 8.53%<br>46  | 8.72%<br>47  | 7.05%<br>38  |
| • | Obstacle<br>course plus<br>club and<br>racing<br>infrastructure                      | 3.33%<br>18   | 8.32%<br>45  | 9.98%<br>54  | 11.83%<br>64 | 14.05%<br>76 | 11.83%<br>64 | 11.65%<br>63 | 8.13%<br>44  | 7.95%<br>43  | 5.55%<br>30  |
| * | Boot camp<br>storage<br>facility                                                     | 3.36%<br>18   | 3.73%<br>20  | 3.54%<br>19  | 4.85%<br>26  | 5.97%<br>32  | 7.28%<br>39  | 8.58%<br>46  | 8.96%<br>48  | 11.01%<br>59 | 15.86%<br>85 |
| * | Indoor caving experience                                                             | 3.18%<br>17   | 7.10%<br>38  | 8.60%<br>46  | 7.66%<br>41  | 9.35%<br>80  | 10.09%<br>84 | 9.72%<br>52  | 8.97%<br>48  | 8.22%<br>44  | 10.47%<br>56 |
| • | New<br>boutique<br>providers - ie<br>massage<br>therapy,<br>sports retail<br>outlet  | 2.63%<br>14   | 3.56%<br>19  | 6.57%<br>35  | 5.07%<br>27  | 6.75%<br>36  | 5.82%<br>31  | 7.50%<br>40  | 9.94%<br>53  | 12.20%<br>65 | 10.69%<br>87 |
| _ | Hover-<br>crafting on<br>football<br>pitches                                         | 1.31%<br>7    | 2.43%<br>13  | 4.11%<br>22  | 5.05%<br>27  | 4.49%<br>24  | 6.73%<br>36  | 6.92%<br>37  | 10.65%<br>87 | 10.65%<br>87 | 12.34%<br>66 |