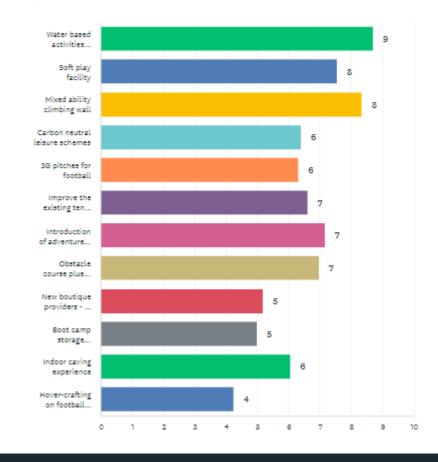

25 - 44 year old all responses

Answered: 203 Skipped: 2

|   | •                                                                                    | 1 *          | 2 *          | 3 🔻          | 4 ▼          | 5 ▼          | 6 *          | 7 🔻          | 8 🔻          | 9 🔻          | 10 🔻         |
|---|--------------------------------------------------------------------------------------|--------------|--------------|--------------|--------------|--------------|--------------|--------------|--------------|--------------|--------------|
| - | 3G pitches                                                                           | 20.69%       | 9.85%        | 7.39%        | 5.91%        | 10.34%       | 4.93%        | 7.88%        | 5.91%        | 6.90%        | 6.40%        |
|   | for football                                                                         | 42           | 20           | 15           | 12           | 21           | 10           | 16           | 12           | 14           | 13           |
| * | Soft play<br>facility                                                                | 17.82%<br>36 | 10.89%<br>22 | 12.38%<br>25 | 7.92%<br>16  | 7.43%<br>15  | 7.43%<br>15  | 7.43%<br>15  | 5.45%<br>11  | 7.92%<br>16  | 3.96%<br>8   |
| * | Mixed ability<br>climbing wall                                                       | 15.84%<br>32 | 17.82%<br>36 | 12.38%<br>25 | 8.42%<br>17  | 9.90%<br>20  | 7.43%<br>15  | 8.91%<br>18  | 5.94%<br>12  | 4.95%<br>10  | 0.99%        |
| Ť | Water based<br>activities<br>including<br>aqua<br>scramble and<br>paddle<br>boarding | 15.35%<br>31 | 13.86%<br>28 | 10.40%<br>21 | 13.37%<br>27 | 10.40%<br>21 | 7.92%<br>16  | 10.40%<br>21 | 7.43%<br>15  | 1.49%<br>3   | 3.96%<br>B   |
| Ť | Introduction<br>of adventure<br>golf                                                 | 7.00%<br>14  | 15.00%<br>30 | 13.00%<br>26 | 8.50%<br>17  | 8.50%<br>17  | 6.50%<br>13  | 8.50%<br>17  | 9.00%<br>18  | 10.00%<br>20 | 5.00%<br>10  |
| Ť | Carbon<br>neutral<br>leisure<br>schemes                                              | 6.44%<br>13  | 5.45%<br>11  | 5.94%<br>12  | 8.91%<br>18  | 7.43%<br>15  | 9.41%<br>19  | 7.92%<br>16  | 11.88%<br>24 | 9.90%<br>20  | 6.44%<br>13  |
| Ť | Improve the<br>existing<br>tennis<br>infrastructure                                  | 4.98%<br>10  | 8.96%<br>18  | 8.96%<br>18  | 7.96%<br>16  | 4.98%<br>10  | 11.94%<br>24 | 7.96%<br>18  | 10.45%<br>21 | 9.45%<br>19  | 11.94%<br>24 |
| Ť | Boot camp<br>storage<br>facility                                                     | 3.48%<br>7   | 2.99%<br>6   | 3.48%<br>7   | 5.97%<br>12  | 6.97%<br>14  | 4.98%<br>10  | 6.97%<br>14  | 6.97%<br>14  | 9.45%<br>19  | 19.90%<br>40 |
| * | Indoor caving<br>experience                                                          | 3.47%<br>7   | 4.46%<br>9   | 7.92%<br>16  | 7.92%<br>16  | 8.91%<br>18  | 14.36%<br>29 | 8.42%<br>17  | 7.43%<br>15  | 4.95%<br>10  | 12.87%<br>26 |
| Ť | New<br>boutique<br>providers - ie<br>massage<br>therapy,<br>sports retail<br>outlet  | 2.99%<br>6   | 3.98%<br>8   | 6.97%<br>14  | 7.96%<br>16  | 5.97%<br>12  | 7.46%<br>15  | 5.47%<br>11  | 7.96%<br>16  | 15.42%<br>31 | 11.44%<br>23 |
| Ť | Obstacle<br>course plus<br>club and<br>racing<br>infrastructure                      | 1.48%<br>3   | 5.91%<br>12  | 9.85%<br>20  | 13.79%<br>28 | 15.76%<br>32 | 8.37%<br>17  | 13.30%<br>27 | 10.84%<br>22 | 5.91%<br>12  | 6.90%<br>14  |
| * | Hover-<br>crafting on<br>football<br>pitches                                         | 1.00%        | 1.49%<br>3   | 1.99%<br>4   | 3.48%<br>7   | 3.98%<br>8   | 8.46%<br>17  | 6.47%<br>13  | 10.45%<br>21 | 13.43%<br>27 | 10.45%<br>21 |
|   |                                                                                      |              |              |              |              |              |              |              |              |              |              |