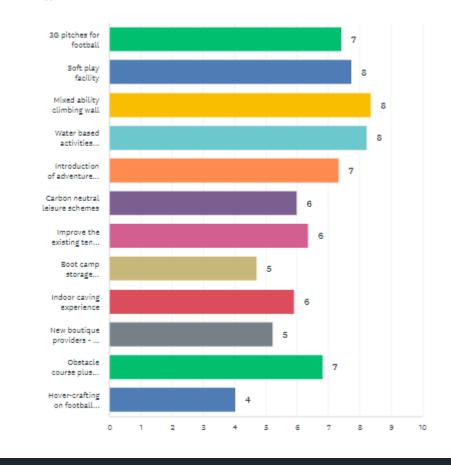

28  |
| * | Indoor caving experience                                                             | 2.05%<br>11   | 7.26%<br>39   | 8.01%<br>43  | 9.50%<br>51  | 11.36%<br>61 | 12.10%<br>65 | 7.82%<br>42  | 8.01%<br>43  | 7.82%<br>42  | 9.68%<br>52  |
| * | Hover-<br>crafting on<br>football<br>pitches                                         | 0.75%<br>4    | 0.94%<br>5    | 2.81%<br>15  | 3.18%<br>17  | 3.75%<br>20  | 6.93%<br>37  | 9.36%<br>50  | 9.74%<br>52  | 13.30%<br>71 | 14.04%<br>75 |
|   |                                                                                      |               |               |              |              |              |              |              |              |              |              |

25 - 44 year old all responses

Answered: 203 Skipped: 2



|   | •                                                                                    | 1 *          | 2 *          | 3 🔻          | 4 ▼          | 5 ▼          | 6 *          | 7 🔻          | 8 🔻          | 9 🔻          | 10 🔻         |
|---|--------------------------------------------------------------------------------------|--------------|--------------|--------------|--------------|--------------|--------------|--------------|--------------|--------------|--------------|
| - | 3G pitches                                                                           | 20.69%       | 9.85%        | 7.39%        | 5.91%        | 10.34%       | 4.93%        | 7.88%        | 5.91%        | 6.90%        | 6.40%        |
|   | for football