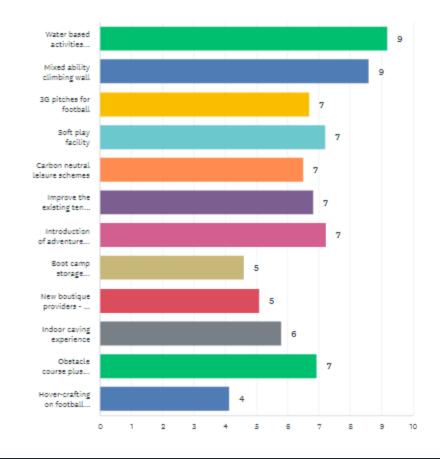

.13%<br>76  |
| • | Indoor caving experience                                                             | 1.73%<br>10   | 6.56%<br>38   | 8.64%<br>50  | 7.60%<br>44  | 10.88%<br>63 | 11.40%<br>68 | 10.19%<br>59 | 8.81%<br>51  | 8.81%<br>51  | 8.64%<br>50   |
| • | Hover-<br>crafting on<br>football<br>pitches                                         | 1.03%<br>6    | 2.24%<br>13   | 3.44%<br>20  | 3.61%<br>21  | 4.82%<br>28  | 6.71%<br>39  | 8.43%<br>49  | 9.47%<br>55  | 10.67%<br>62 | 12.74%<br>74  |
|   |                                                                                      |               |               |              |              |              |              |              |              |              |               |

WS13 All Responses

Answered: 362 Skipped: 12



|   | *                                                                                    | 1 *          | 2 *          | 3 🔻          | 4 🔻          | 5 ▼          | 6 *          | 7 *          | 8 *          | 9 🔻          | 10 🔻                 |
|---|--------------------------------------------------------------------------------------|--------------|--------------|--------------|--------------|--------------|--------------|--------------|--------------|--------------|----------------------|
| • | Water based<br>activities<br>including<br>aqua<br>scramble and<br>paddle<br>boarding | 25.72%<br>89 | 19.65%<br>68 | 13.29%<br>46 | 7.80%<br>27  | 7.80%<br>27  | 4.91%<br>17  | 7.23%<br>25  | 4.05%<br>14  | 4.62%<br>16  | 2.02%<br>7           |
| * | Mixed ability climbing wall