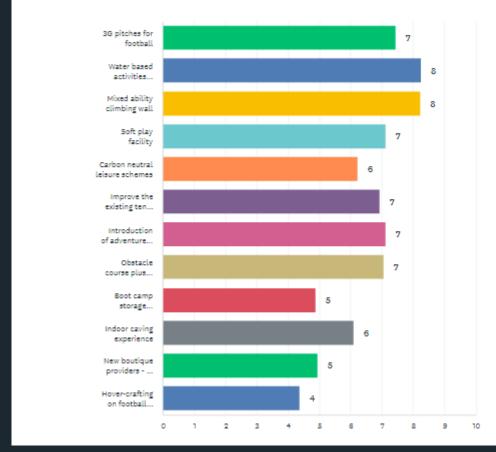

1463 responses and 1425 fully completed

Answered: 572 Skipped: 23

|   | -                                                                                    |               | 2 *          | 3 🔻          | 4 *          | 5 🔻          | 6 *          | 7 *          | 8 🔻          | 9 🔻          | 10 🔻         |
|---|--------------------------------------------------------------------------------------|---------------|--------------|--------------|--------------|--------------|--------------|--------------|--------------|--------------|--------------|
|   |                                                                                      | 1 *           | _            | _            |              | _            |              | •            |              | -            |              |
| * | 3G pitches<br>for football                                                           | 19.41%<br>108 | 10.99%<br>60 | 8.42%<br>46  | 8.06%<br>44  | 7.69%<br>42  | 4.40%<br>24  | 6.78%<br>37  | 5.86%<br>32  | 7.88%<br>43  | 7.33%<br>40  |
| Ť | Water based<br>activities<br>including<br>aqua<br>scramble and<br>paddle<br>boarding | 16.15%<br>88  | 15.60%<br>86 | 10.46%<br>87 | 13.76%<br>75 | 7.52%<br>41  | 8.07%<br>44  | 6.79%<br>37  | 6.24%<br>34  | 4.59%<br>25  | 5.32%<br>29  |
| * | Mixed ability climbing wall                                                          | 15.58%<br>86  | 13.04%<br>72 | 13.04%<br>72 | 10.14%<br>58 | 11.96%<br>68 | 8.51%<br>47  | 9.24%<br>51  | 5.80%<br>32  | 3.26%<br>18  | 1.81%<br>10  |
| * | Soft play facility                                                                   | 10.91%<br>59  | 10.17%<br>55 | 11.46%<br>62 | 8.50%<br>46  | 8.87%<br>48  | 8.69%<br>47  | 7.76%<br>42  | 7.39%<br>40  | 6.47%<br>35  | 5.91%<br>32  |
| * | Carbon<br>neutral<br>leisure<br>schemes                                              | 10.66%<br>58  | 6.99%<br>38  | 5.15%<br>28  | 8.46%<br>48  | 6.25%<br>34  | 9.19%<br>50  | 7.35%<br>40  | 9.01%<br>49  | 8.27%<br>45  | 8.09%<br>44  |
| * | Improve the existing tennis infrastructure                                           | 9.19%<br>50   | 9.38%<br>51  | 11.40%<br>62 | 8.09%<br>44  | 6.80%<br>37  | 8.82%<br>48  | 8.82%<br>48  | 8.82%<br>48  | 9.01%<br>49  | 8.09%<br>44  |
| * | Introduction<br>of adventure<br>golf                                                 | 8.35%<br>45   | 11.87%<br>64 | 8.91%<br>48  | 9.46%<br>51  | 10.39%<br>56 | 9.28%<br>50  | 7.61%<br>41  | 8.53%<br>46  | 8.72%<br>47  | 7.05%<br>38  |
| • | Obstacle<br>course plus<br>club and<br>racing<br>infrastructure                      | 3.33%<br>18   | 8.32%<br>45  | 9.98%<br>54  | 11.83%<br>64 | 14.05%<br>76 | 11.83%<br>64 | 11.65%<br>63 | 8.13%<br>44  | 7.95%<br>43  | 5.55%<br>30  |
| * | Boot camp<br>storage<br>facility                                                     | 3.36%<br>18   | 3.73%<br>20  | 3.54%<br>19  | 4.85%<br>26  | 5.97%<br>32  | 7.28%<br>39  | 8.58%<br>46  | 8.96%<br>48  | 11.01%<br>59 | 15.86%<br>85 |
| * | Indoor caving experience                                                             | 3.18%<br>17   | 7.10%<br>38  | 8.60%<br>46  | 7.66%<br>41  | 9.35%<br>80  | 10.09%<br>84 | 9.72%<br>52  | 8.97%<br>48  | 8.22%<br>44  | 10.47%<br>56 |
| • | New<br>boutique<br>providers - ie<br>massage<br>therapy,<br>sports retail<br>outlet  | 2.63%<br>14   | 3.56%<br>19  | 6.57%<br>35  | 5.07%<br>27  | 6.75%<br>36  | 5.82%<br>31  | 7.50%<br>40  | 9.94%<br>53  | 12.20%<br>65 | 10.69%<br>87 |
| _ | Hover-<br>crafting on<br>football<br>pitches                                         | 1.31%<br>7    | 2.43%<br>13  | 4.11%<br>22  | 5.05%<br>27  | 4.49%<br>24  | 6.73%<br>36  | 6.92%<br>37  | 10.65%<br>87 | 10.65%<br>87 | 12.34%<br>66 |